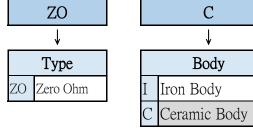

### • PART NUMBER:

| 1/4W      |     |
|-----------|-----|
| ↓         |     |
| Power rat | ing |
| 1/8W      |     |
| 1/4WS     |     |
| 1/4W      |     |
| 1/2WS     |     |
| 1/2W      |     |
| 207       |     |
| 1W        |     |
| 2w        |     |