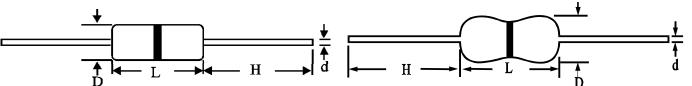

Dimensions

| STYLE   |          | DIMENSIONS(mm) |         |        |           |
|---------|----------|----------------|---------|--------|-----------|
|         |          | L              | D       | Н      | d         |
| ZO-1/8W | ZO-1/4WS | 3.3±0.4        | 1.8±0.3 | 29±2   | 0.48±0.03 |
| ZO-1/4W | ZO-1/2WS | 6.3±0.5        | 2.3±0.3 | 28±2   | 0.58±0.03 |
| ZO-1/2W |          | 9.0±0.5        | 3.2±0.5 | 26±2.0 | 0.65±0.03 |
| ZO-0207 |          | 9.0±0.5        | 3.2±0.5 | 26±2.0 | 0.65±0.03 |
| ZO-1W   |          | 11.5±1.0       | 4.5±0.5 | 35±2.0 | 0.78±0.03 |
| ZO-2W   |          | 15.5±1.0       | 5.0±0.5 | 32±2.0 | 0.78±0.03 |